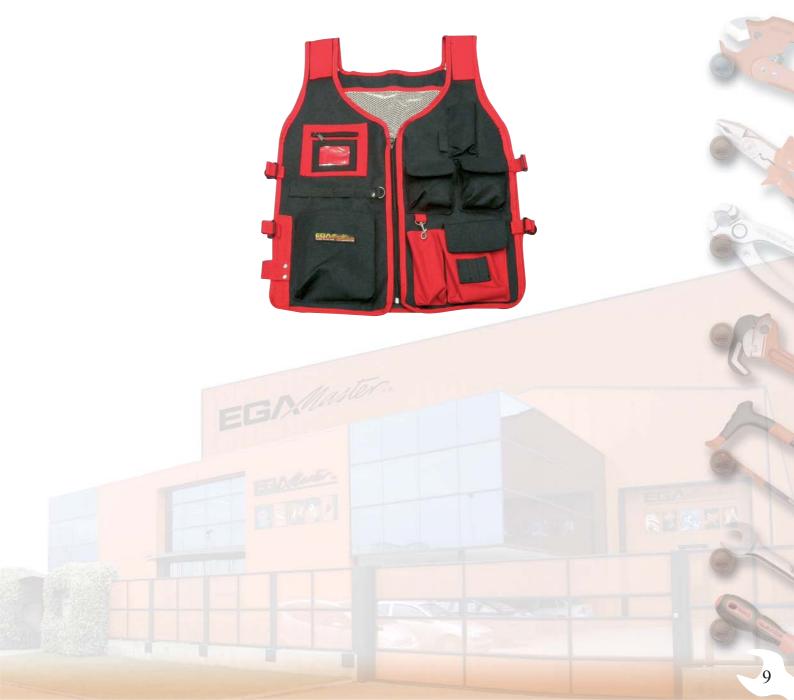

|       |             | 2_() |
|-------|-------------|------|
| COD   | LxWxH       |      |
| 51033 | 400x230x295 | 16   |

EGA Master vests are made of durable nylon (water resistant). Provided with velcro-system give to the professional user the whole needed comfort while working.

| VEST  |         |
|-------|---------|
| COD   | LxW     |
| 51015 | 510x600 |

EGA MASTER Tool Belts provide the ideal solution for industrial use. Equipped with small pockets and a hammer loop cradle, assure the perfect versatility for the arrangement of the items. The belt has 13 holes adjustment 32" to 44" and the Tool Belts have 21 total assorted pockets. Dimensions