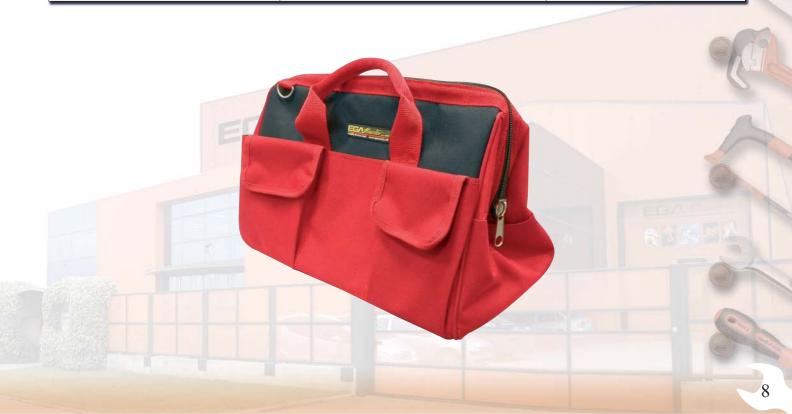

| TECHNICAL CHARACTERISTICS |
|---------------------------|
| 8 Ball-bearing slide      |
| Lateral handles           |
| Key lock                  |

Tool bags are made of double layer of heavy duty Nylon. With 50 pockets in them, it makes a perfect option for comfortable tool transporting.

|       |             | 2_() |
|-------|-------------|------|
| COD   | LxWxH       |      |
| 51033 | 400x230x295 | 16   |

EGA Master vests are made of durable nylon (water resistant). Provided with velcro-system give to the professional user the whole needed comfort while working.