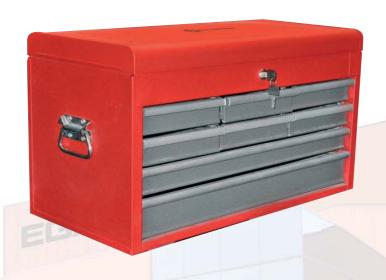

#### TECHNICAL CHARACTERISTICS

Material: steel plate

Weight capacity: 20 Kg

Finishing: painted in Epoxi powder red color RAL-2002 semi-texturized

Tool chests are made of Steel plate. They can stand up to 70 Kg.