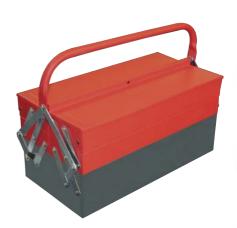

#### TECHNICAL CHARACTERISTICS

Material: steel plate

Weight capacity: 25 Kg

Finishing: painted in Epoxi powder red color RAL-2002 semi-texturized

| COD   | LxWxH       | WEIGHT (Kg) |
|-------|-------------|-------------|
| 51038 | 440x200x195 | 3,3         |