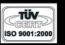

Vests and tool belts complete the range making an easier work for the user.

The aluminium tool case is a perfect item for tool transporting. It is made of Aluminium and provided with trolley. Wheels make it very easy to move.

| ALUMINIUM TOOL CASE |             |             |
|---------------------|-------------|-------------|
| COD                 | LxWxH       | WEIGHT (Kg) |
| 51012               | 455x205x320 | 4,2         |

| TECHNICAL CHARACTERISTICS |
|---------------------------|
| 8 Ball-bearing slide      |
| Lateral handles           |
| Key lock                  |

Tool bags are made of double layer of heavy duty Nylon. With 50 pockets in them, it makes a perfect option for comfortable tool transporting.

| TOOL BAGS |             |    |
|-----------|-------------|----|
| COD       | LxWxH       |    |
| 51014     | 495x265x340 | 50 |

| COD   | LxWxH       |    |
|-------|-------------|----|
| 51034 | 400x265x295 | 32 |

|       |             | 2_() |
|-------|-------------|------|
| COD   | LxWxH       |      |
| 51033 | 400x230x295 | 16   |

EGA Master vests are made of durable nylon (water resistant). Provided with velcro-system give to the professional user the whole needed comfort while working.

| VEST  |         |
|-------|---------|
| COD   | LxW     |
| 51015 | 510x600 |

EGA MASTER Tool Belts provide the ideal solution for industrial use. Equipped with small pockets and a hammer loop cradle, assure the perfect versatility for the arrangement of the items. The belt has 13 holes adjustment 32" to 44" and the Tool Belts have 21 total assorted pockets. Dimensions

| TOOL BELT |           |
|-----------|-----------|
| COD       | L         |
| 51009     | 32" - 44" |

| TECHNICAL CHARACTERISTICS  |                              |  |
|----------------------------|------------------------------|--|
| Characteristics            | Cod. 51009                   |  |
| Dimensions                 | From 32" - 44"               |  |
| Material                   | Heavy Duty Nylon             |  |
| Belt                       | With 13 holes adjustment     |  |
| 2 pouches                  | With small pockets for tools |  |
| Colours                    | Black and red                |  |
| One hammer lock cradle     |                              |  |
| 21 tottal assorted pockets |                              |  |