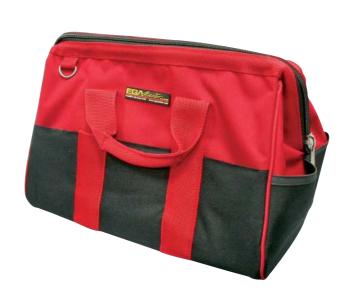

| TECHNICAL CHARACTERISTICS |
|---------------------------|
| 8 Ball-bearing slide      |
| Lateral handles           |
| Key lock                  |

Tool bags are made of double layer of heavy duty Nylon. With 50 pockets in them, it makes a perfect option for comfortable tool transporting.

| TOOL BAGS |             |    |
|-----------|-------------|----|
| COD       | LxWxH       |    |
| 51014     | 495x265x340 | 50 |

| COD   | LxWxH       |    |
|-------|-------------|----|
| 51034 | 400x265x295 | 32 |