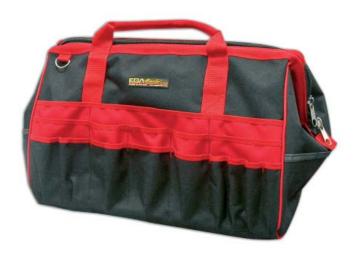

| TECHNICAL CHARACTERISTICS |
|---------------------------|
| 8 Ball-bearing slide      |
| Lateral handles           |
| Key lock                  |

Tool bags are made of double layer of heavy duty Nylon. With 50 pockets in them, it makes a perfect option for comfortable tool transporting.