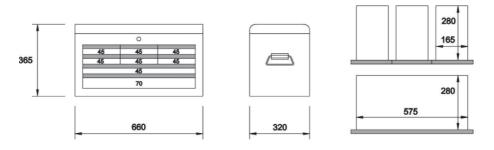

These type of roller cabinets are one of the best option for tool keeping. Finished in Epoxi powder red RAL 2002.

| ROLLER CABINETS |             |             |
|-----------------|-------------|-------------|
| TOOL CHEST      |             |             |
| COD             | LxWxH       | WEIGHT (Kg) |
| 51011           | 660x310x370 | 24,70       |