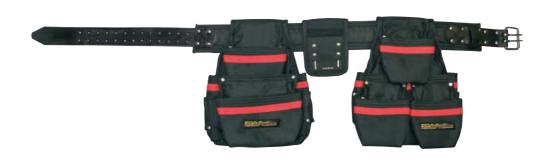

| VEST  |         |
|-------|---------|
| COD   | LxW     |
| 51015 | 510x600 |

EGA MASTER Tool Belts provide the ideal solution for industrial use. Equipped with small pockets and a hammer loop cradle, assure the perfect versatility for the arrangement of the items. The belt has 13 holes adjustment 32" to 44" and the Tool Belts have 21 total assorted pockets. Dimensions

| TOOL BELT |           |
|-----------|-----------|
| COD       | L         |
| 51009     | 32" - 44" |

| TECHNICAL CHARACTERISTICS  |                              |  |
|----------------------------|------------------------------|--|
| Characteristics            | Cod. 51009                   |  |
| Dimensions                 | From 32" - 44"               |  |
| Material                   | Heavy Duty Nylon             |  |
| Belt                       | With 13 holes adjustment     |  |
| 2 pouches                  | With small pockets for tools |  |
| Colours                    | Black and red                |  |
| One hammer lock cradle     |                              |  |
| 21 tottal assorted pockets |                              |  |