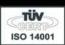

Number combination lock Telescopic handle Wheels

Tool boxes are made with reinforced plate thickness, they offer the best ratio load-volume for a comfortable use.

Its dimensions allow keeping long equipment and tools such as levels, hack saws, etc.

|       | TOOL BOXES  |             |
|-------|-------------|-------------|
| COD   | LxWxH       | WEIGHT (Kg) |
| 51022 | 460x210x170 | 3           |

3 compartments

#### TECHNICAL CHARACTERISTICS

Material: steel plate

Weight capacity: 20 Kg

Finishing: painted in Epoxi powder red color RAL-2002 semi-texturized

5 compartments

#### TECHNICAL CHARACTERISTICS

Material: steel plate

Weight capacity: 25 Kg

Finishing: painted in Epoxi powder red color RAL-2002 semi-texturized

| COD   | LxWxH       | WEIGHT (Kg) |
|-------|-------------|-------------|
| 51038 | 440x200x195 | 3,3         |

### 5 compartments

#### TECHNICAL CHARACTERISTICS

Material: steel plate

Weight capacity: 20 Kg

Finishing: painted in Epoxi powder red color RAL-2002 semi-texturized

Tool chests are made of Steel plate. They can stand up to 70 Kg.