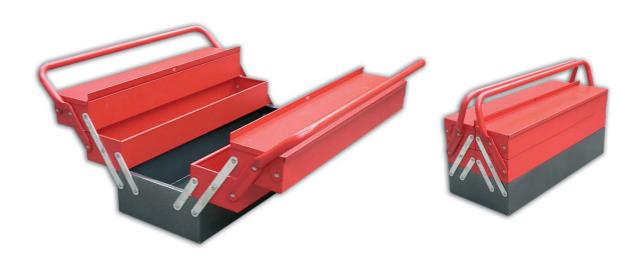

#### TECHNICAL CHARACTERISTICS

Material: steel plate

Weight capacity: 20 Kg

Finishing: painted in Epoxi powder red color RAL-2002 semi-texturized

5 compartments

### 5 compartments

#### TECHNICAL CHARACTERISTICS

Material: steel plate

Weight capacity: 20 Kg

Finishing: painted in Epoxi powder red color RAL-2002 semi-texturized

Tool chests are made of Steel plate. They can stand up to 70 Kg.