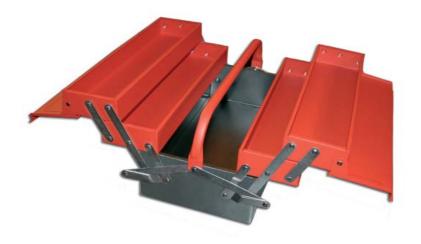

#### TECHNICAL CHARACTERISTICS

Material: steel plate

Weight capacity: 20 Kg

Finishing: painted in Epoxi powder red color RAL-2002 semi-texturized

5 compartments

### 5 compartments