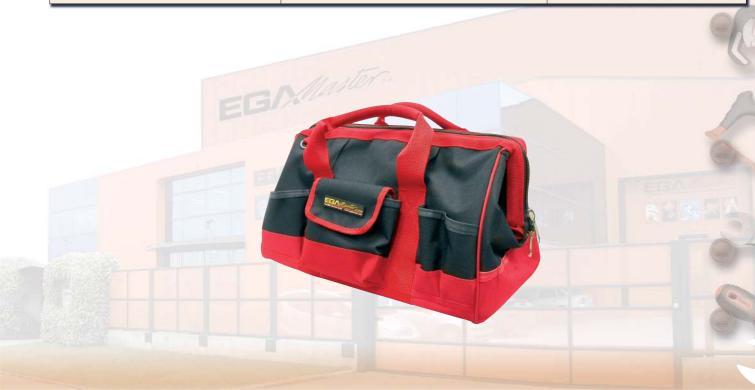

| TECHNICAL CHARACTERISTICS |
|---------------------------|
| 8 Ball-bearing slide      |
| Lateral handles           |
| Key lock                  |

Tool bags are made of double layer of heavy duty Nylon. With 50 pockets in them, it makes a perfect option for comfortable tool transporting.

| TOOL BAGS |             |    |
|-----------|-------------|----|
| COD       | LxWxH       |    |
| 51014     | 495x265x340 | 50 |

| COD   | LxWxH       |    |
|-------|-------------|----|
| 51034 | 400x265x295 | 32 |