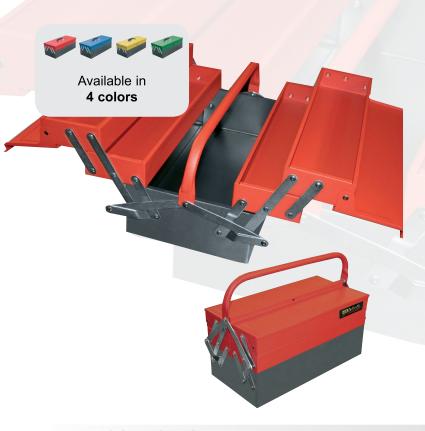

# TOOL BOXES

EGA Master Tool Boxes are manufactured in reinforced sheet steel, offering the best combination of weight & strength for comfortable use. Dimensions allow for the storage of large tools and devices, such as levels, hacksaw, etc.

1. They are manufactured from reinforced sheet steel providing improved durability.

2. Different sizes and multiple compartments are available, front or side for the sorting of tools.

- 3. They have capacities of up to 25kg.
- 4. They are easy to carry.

#### **TOOL BOXES**

5 compartments!!
Capacity up to 20 kilos!!