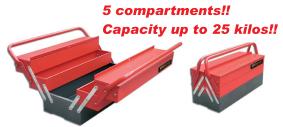

# TOOL BOXES

EGA Master Tool Boxes are manufactured in reinforced sheet steel, offering the best combination of weight & strength for comfortable use. Dimensions allow for the storage of large tools and devices, such as levels, hacksaw, etc.

1. They are manufactured from reinforced sheet steel providing improved durability.

2. Different sizes and multiple compartments are available, front or side for the sorting of tools.

- 3. They have capacities of up to 25kg.
- 4. They are easy to carry.

#### **TOOL BOXES**

5 compartments!!
Capacity up to 20 kilos!!