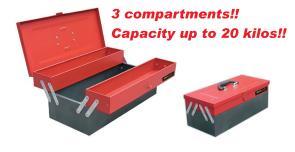

\*Approximate colors

Kg.

| COD   | LxWxH       |     |
|-------|-------------|-----|
| 64648 | 550x245x250 | 4,0 |
|       |             |     |

Capacity up to 20 kilos!!

## **TECHNICAL SPECIFICATIONS**

| MATERIAL                      | Steel plate                                                                                    |
|-------------------------------|------------------------------------------------------------------------------------------------|
| THICKNESS Steel plate de 1 mm |                                                                                                |
| DIMENSIONS                    | 550x245x250                                                                                    |
| FINISHING                     | Painted in epoxy powder Red RAL 2002 semitexturized and grey tone / Handle with a black finish |