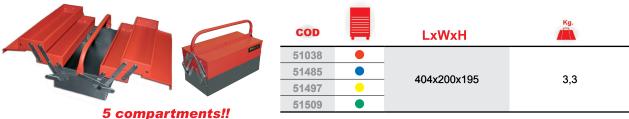

#### **TOOL BOXES**

| COD   |   | LxWxH           | кg. |
|-------|---|-----------------|-----|
| 51022 | • |                 |     |
| 51481 | • | 466x210x170 3,0 | 2.0 |
| 51493 | • |                 | 3,0 |
| 51505 | • |                 |     |

### **TECHNICAL SPECIFICATIONS**

| MATERIAL   | Reinforced steel                                                                                                                                                                                                                            |                                                |
|------------|---------------------------------------------------------------------------------------------------------------------------------------------------------------------------------------------------------------------------------------------|------------------------------------------------|
| THICKNESS  | 51022                                                                                                                                                                                                                                       | Steel plate from 0.5 to 0.6mm 1.5 mm hinge bar |
| THICKNESS  | 51023<br>51038                                                                                                                                                                                                                              | Steel plate: 1 mm<br>2 mm hinge bar            |
|            | 51022                                                                                                                                                                                                                                       | 466x210x170 mm                                 |
| DIMENSIONS | 51023                                                                                                                                                                                                                                       | 495x200x293 mm                                 |
|            | 51038                                                                                                                                                                                                                                       | 404x200x195 mm                                 |
| FINISHING  | Cod. 51022, 51023, 51038 Painted in epoxy powder Red RAL 2002 semitexturized  Cod. 51481, 51482, 51485 Painted in blue RAL-5017*  Cod. 51493, 51494, 51497 Painted in yellow RAL-1003*  Cod. 51505, 51506, 51509 Painted in green RAL-6032* |                                                |