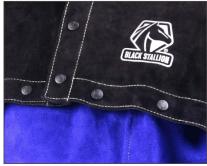

## **FEATURES & BENEFITS**

- Black & Royal Blue rugged split cowhide leather
- Standup welder's collar with two snap options
- Satin-lined shoulders make it easier to put on & take off
- Convenient scribe pockets on both sleeves
- Leather reinforcements on all snaps
- Dupont<sup>™</sup> Kevlar<sup>®</sup> stitching
- Sizes: S-4XL