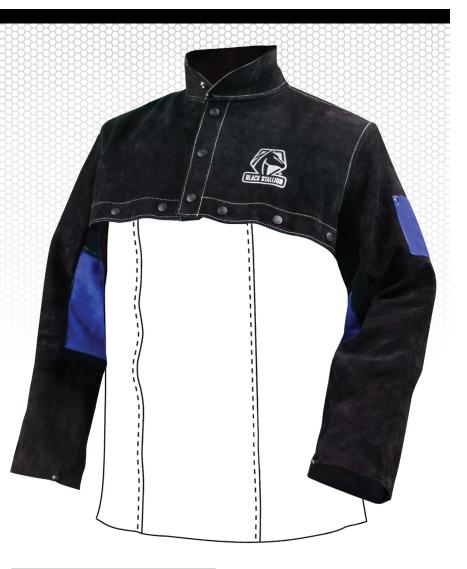

## JL1021–BB Cape Sleeves Split Cowhide Leather

## **COLOR BLOCK PROTECTION**

Based on the design of our popular JL1030-BB Color Block Leather Welding Jacket, the JL1021-BB Color Block Leather Cape Sleeves offers all the protection of a traditional welding garment with a modern and stylish twist.

## **FEATURES & BENEFITS**

- Black & Royal Blue rugged split cowhide leather
- Standup welder's collar with two snap options
- Satin-lined shoulders make it easier to put on & take off
- Convenient scribe pockets on both sleeves
- Leather reinforcements on all snaps
- Dupont<sup>™</sup> Kevlar<sup>®</sup> stitching
- Sizes: S-4XL

Leather reinforcements on all snaps

Standup welder's collar with two snap options

Snaps to attach to AL1020-BL Leather Bib