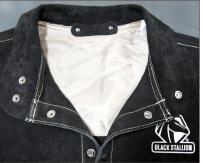

## **FEATURES & BENEFITS**

- Black & Royal Blue rugged split cowhide leather
- Standup welder's collar with two snap options
- Satin-lined shoulders make it easier to put on & take off
- Convenient scribe pockets on both sleeves
- Leather reinforcements on all snaps
- Dupont<sup>™</sup> Kevlar<sup>®</sup> stitching
- Sizes: S-4XL

## **APPLICATIONS & INDUSTRIES**

• Welding

10747 Norwalk Blvd. Santa Fe Springs, CA 90670 www.BlackStallion.com 800.527.3826 Phone 800.738.2690 Fax cs@revcoindustries.com

**Satin-lined shoulders** make it easier to take off & put on

Leather reinforcements on all snaps

Standup welder's collar with two snap options

Snaps to attach to AL1020-BL Leather Bib