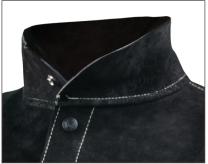

Leather reinforcements on all snaps

Standup welder's collar with two snap options

Snaps to attach to AL1020-BL Leather Bib