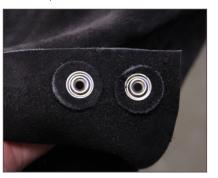

Leather reinforcements on all snaps

Standup welder's collar with two snap options

Snaps to attach to AL1020-BL Leather Bib