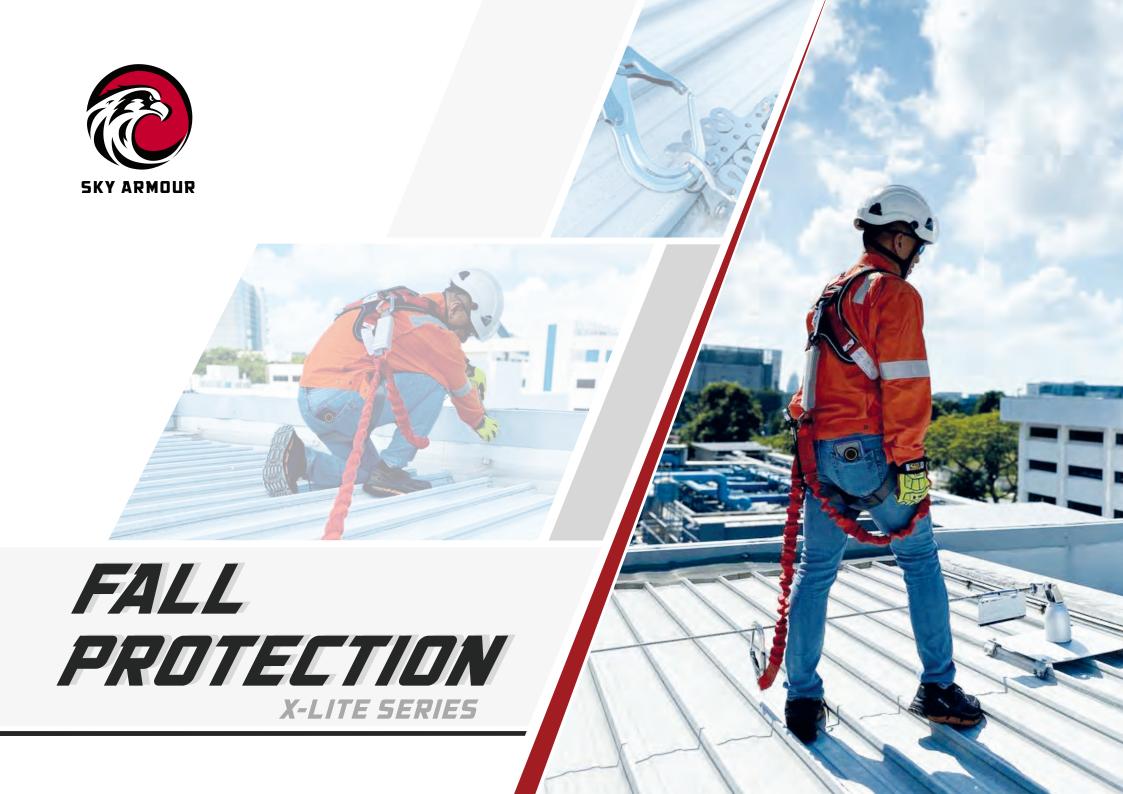

The Sky Armour range of products was designed and engineered with lightweight comfort, function, and all-rounded protection in mind. Backed by years of expertise and research in fall protection, the X-lite series of fall protection aims to bring superior protection without the weight. The use of quality materials and excellent finishing makes Sky Armour's fall protection products a cut above the rest.

Soar freely. Soar with Sky Armour.

## X-LITE FULL-BODY HARNESS