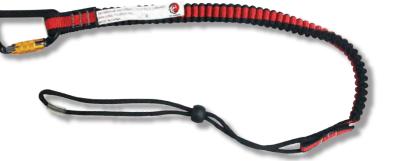

# TWIN SHOCK ABSORBING LANYARD

The X-Lite Lanyard features a lightweight bungee cord that is designed to protect you from trips and entanglements from your lanyard. Thoughtfully designed, it features:

- Auto-lock lightweight aluminium carabiner on one end ensures that you're always secure and locked-in
- Designed to expand and contract (1.8m-1.45m) to accommodate the user's movements
- The twin aluminium scaffold hooks provide for lightweight and ease, reducing fatigue on the user
- The bungee cord allows for expansion and contraction, to ensure it is always neat and tidy, preventing it from becoming a trip hazard for the user
- Average fall arresting forces limited to 900lbs (4 kN)

| COLOUR          | RED & GRAY    |  |
|-----------------|---------------|--|
| DIMENSIONS      | 1.8m          |  |
| WEIGHT          | 1.12kg        |  |
| WEIGHT CAPACITY | 100kg         |  |
| STANDARDS       | EN 355 (2002) |  |