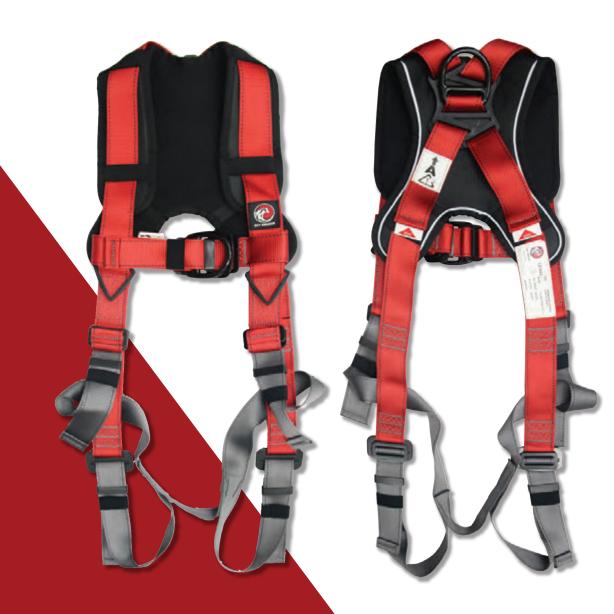

## X-LITE FULL-BODY HARNESS

# FULL-BODY HARNESS

The Sky Armour X-Lite Harness is engineered to keep the user safe without the weight.

Incredibly lightweight yet packed with features, it will keep the user safe, comfortable, and productive all day on the job.