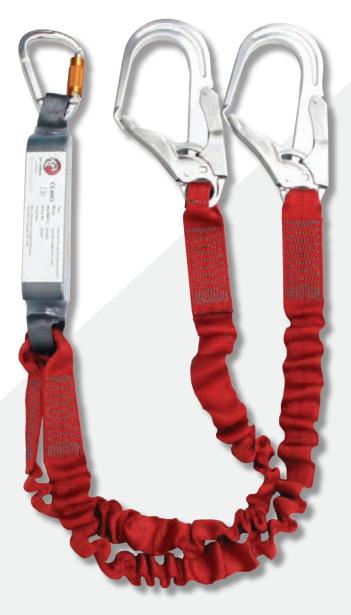

# TWIN SHOCK ABSORBING LANYARD

The X-Lite Lanyard features a lightweight bungee cord that is designed to protect you from trips and entanglements from your lanyard. Thoughtfully designed, it features:

- Auto-lock lightweight aluminium carabiner on one end ensures that you're always secure and locked-in
- Designed to expand and contract (1.8m-1.45m) to accommodate the user's movements
- The twin aluminium scaffold hooks provide for lightweight and ease, reducing fatigue on the user
- The bungee cord allows for expansion and contraction, to ensure it is always neat and tidy, preventing it from becoming a trip hazard for the user
- Average fall arresting forces limited to 900lbs (4 kN)

### SINGLE DROP TOOL LANYARD WITH CARABINER

The Sky Armour Tool Lanyard ensures secure transportation of tools during work so that users stay safe and productive while working at heights.

It is incredibly lightweight and certified to carry tools up to 10kg in combined weight. The Self-Locking Carabiner requires double actions to open, ensuring a secure connection. The risk of injuries from dropped tools is greatly reduced with the use of this tool lanyard. The lanyard body is engineered to provide superior shock absorption, slowing the tool gradually should a drop occur.