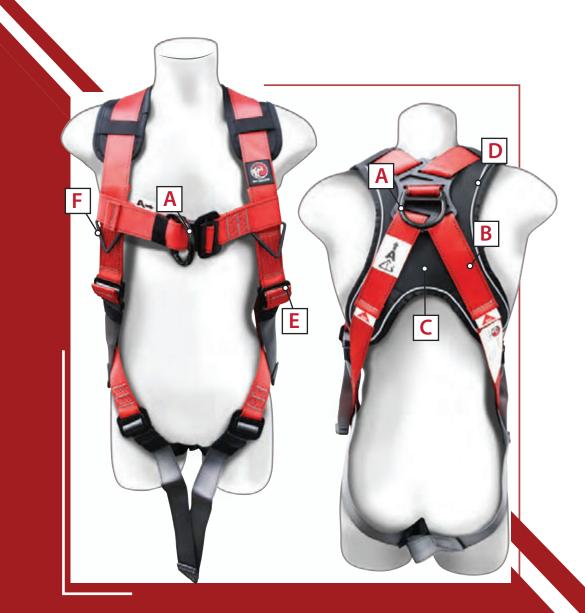

## FEATURES OF YOUR X-LITE FULL-BODY HARNESS

03

04

X-LITE TWIN SHOCK ABSORBING LANYARD

TRAUMA STRAPS SINGLE DROP TOOL LANYARD WITH CARABINER

### FEATURES OF YOUR X-LITE FULL-BODY HARNESS

#### Premium Darkened Hardware

- Darkened D-ring
- Aluminium, lightweight, corrosion resistant
- Front D-ring for climbing/rescue
- Dorsal D-ring for fall arrest

#### **Twin Load Impact Indicators**

• Alerts you when your harness has taken a fall / Impact Loaded

#### **Ergonomic Design**

- Sub-pelvic strap for extended comfort
- X EVA Back Support Pad- soft and flexible to conform to your body, sweat wicking to keep you dry and comfortable

#### Protected

• X Reflective piping keeps you visible day and night

#### Customised-fit

• 5 Point adjustment with pass through buckles to ensure the ideal fit every time

#### Compatibility

- Triangle Lanyard Holder- keeps you neat and tidy
- Designed to work perfectly with the X-Lite Twin Shock Absorbing Lanyard